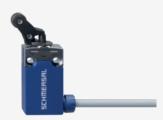

## PS116-Z11-LR200-K230

- Pre-wired cable right, 2 m
- Snap action 1 Normally open contact (NO) / 1 Opener (NC)
- Quick connection technology as connection terminals rotated by 45°
- cable entry 1 x M20 x 1,5
- Thermoplastic enclosure
- Symmetric enclosure
- Protection class IP66, IP67
- Actuator heads can be repositioned by 8 x 45°