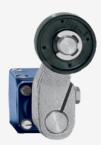

## TL 452-12Y

- Metal enclosure
- 118 mm x 127 mm x 64 mm (basic component)
- Actuator head can be repositioned in steps 4 x 90°
- Continuous adjustment of lever position 360°
- Lever can be transposed by 180°
- In temperature-resistant version, the roller can be mounted in two different positions on the shaft
- 2 cable entries M 20 x 1.5