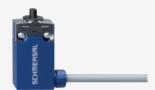

## PS116-T12-LR200-S200

- Pre-wired cable right, 2 m
- Slow action 1 Normally open contact (NO) / 2 Opener (NC)
- Quick connection technology as connection terminals rotated by 45°
- cable entry 1 x M20 x 1,5
- Thermoplastic enclosure
- Symmetric enclosure
- Protection class IP66, IP67