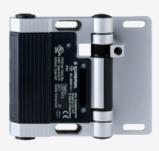

## **TESFA/S/180**

- 2 cable entries M 16 x 1.5
- with fixed switching angle
- Metal enclosure
- Good resistance to oil and petroleum spirit
- For left or right hinged doors
- 141 mm x 115 mm x 21,5 mm
- Simple mounting, suitable for all conventional profile systems (30 ... 60 mm)