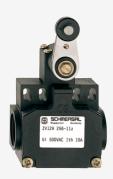

## **ZV12H 256-02Z**

- 2 cable entries M 20 x 1.5
- Snap action with constant contact pressure up to switching point
- Mounting details to EN 50047
- Thermoplastic enclosure
- Double-insulated
- 58 mm x 50,5 mm x 31 mm
- Good resistance to oil and petroleum spirit
- Wide range of alternative actuators
- Actuator heads can be repositioned by 4 x 90°
- Lever angle adjustable in 10° steps