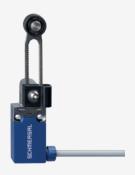

## PS116-Z12-LR200-N200

- Pre-wired cable right, 2 m
- Snap action 1 Normally open contact (NO) / 2 Opener (NC)
- Quick connection technology as connection terminals rotated by 45°
- cable entry 1 x M20 x 1,5
- Thermoplastic enclosure
- With plastic roller
- length adjustable in 2 mm steps
- Lever angle adjustable in 15° steps
- Actuator heads can be repositioned by 8 x 45°