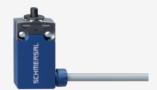

## PS116-Z12-LR200-S200

- Pre-wired cable right, 2 m
- Snap action 1 Normally open contact (NO) / 2 Opener (NC)
- Quick connection technology as connection terminals rotated by 45°
- cable entry 1 x M20 x 1,5
- Thermoplastic enclosure
- Symmetric enclosure
- Protection class IP66, IP67