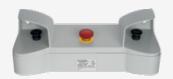

## SEPG05.3.2.1.22/95

- Emergency Stop button in metal version Ø 49 mm
- 2 black operating buttons (positioning parts) Ø 40 mm in Plasticdesign
- light alloy die-casting
- 2 part enclosure
- Stand and wall mounting possible
- Ergonomic operation
- The terminal blocks and relay can be mounted in the inner part
- Operating panel suitable for at least 8 additional command devices and indicator lights
- Holes drilled under the cover and central hole  $\emptyset = 22,3$ mm