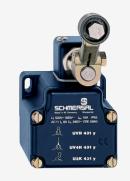

## UVH 431Y-M20

- Metal enclosure
- 1 Contact
- 62 mm x 58 mm x 50 mm ( basic component)
- Switching points and contact function adjustable
- 1 Cable entry M 20 x 1.5
- Actuator head can be repositioned in steps 4 x 90°
- Continuous adjustment of lever position 360°
- Lever can be transposed by 180°