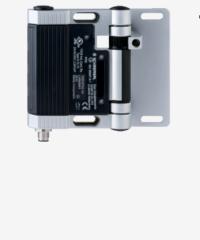

## TESF/S/ST24.1/180

- 1 cable entries M 16 x 1.5
- with fixed switching angle
- 1 connector M12, 8-pole
- Metal enclosure
- Good resistance to oil and petroleum spirit
- For left or right hinged doors
- 141 mm x 115 mm x 21,5 mm
- Simple mounting, suitable for all conventional profile systems (30 ... 60 mm)