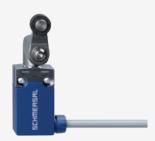

## PS116-T11-LR200-H200

- Pre-wired cable right, 2 m
- Slow action 1 Normally open contact (NO) / 1 Opener (NC)
- Quick connection technology as connection terminals rotated by 45°
- cable entry 1 x M20 x 1,5
- Thermoplastic enclosure
- Symmetric enclosure
- Lever angle adjustable in 15° steps
- Protection class IP66, IP67
- Actuator heads can be repositioned by 8 x 45°