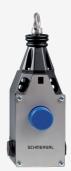

## EX-ZQ 900-22-3D

- 3 cable entries M 20 x 1.5
- Ex-Zone 22
- Metal enclosure
- Release push button
- Position indicator
- Robust design
- Large wiring compartment
- Twisting of towing eye not possible
- External watertight collar
- wire pull and breakage detection
- one-side operation / wire up to 75 m long