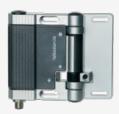

## HINGED SAFETY SWITCHES TVS410ST4-11/11A

- connector plug M 16 x 1.5, 10-pole, bottom
- with fixed switching angle
- Metal enclosure
- Good resistance to oil and petroleum spirit
- For left or right hinged doors
- 141 mm x 115 mm x 21,5 mm
- Simple mounting, suitable for all conventional profile systems (30 ... 60 mm)