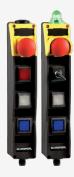

## BDF200-ST1-AS-NH-SWT20-LT-LT-2875

- Integrated AS-Interface
- with connector plug M12 bottom
- Pos 1: E-STOP
- Pos 2: Key selector switch, 2 positions
- Pos 3: illuminated pushbutton 2875 with changeable colors
- Pos 4: illuminated pushbutton 2875 with changeable colors
- slender shock-proof thermoplastic enclosure
- to be installed at an ergonomic favourable position
- to be fitted to commercial-off-the-shelf aluminium profiles