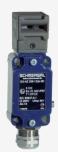

## EX-AZ 335-12ZK-3D

- Metal enclosure
- 3 Contacts
- 40,5 mm x 114 mm x 38 mm
- Long life
- Can be mounted on a flat surface
- Actuator heads can be repositioned in steps  $4 \times 90^\circ$
- Mounting details to EN 50041
- High level of contact reliability with low voltages and currents
- 1 Cable entry M 20 x 1.5
- Slotted holes for adjustment, circular holes for location
- Transverse and longitudinal slotted holes