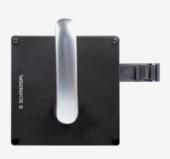

## **AZ/AZM 200-B30-LTAG1**

- Actuator for hinged guards
- With door detection sensor T
- Easy and intuitive operation
- No risk of injury from protruding actuator
- No supplementary door handles required
- Does not protrude into the door opening
- Various handles available
- · Greater mechanical stability