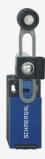

## PS216-Z11-N200

- Quick connection technology as connection terminals rotated by 45°
- cable entry 1 x M20 x 1,5
- Lever angle adjustable in 15° steps
- Simple and quick to adjust the control elements by 45°.
- thermoplastic enclosure with foldable latching cover
- Design to EN 50047
- length adjustable in 2 mm steps
- LED version available