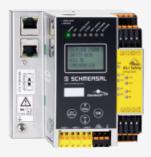

## ASMM-2M-EIP-MT-RRSS

- 2 AS interface master integrated
- Field bus gateway: EtherNet IP and ModbusTCP
- Integrated safety monitor for 2 AS-i circuits, 256 Devices
- 2 AS-i power supply unit decoupling with 2 x 4 A integrated; 1 power supply unit for 2 AS-i circuits possible
- Diagnostic interface: RS 232; alternatively through Ethernet connection; Web-Server integrated
- Controls up to 16 enabling circuits,
  - 2 enabling contacts with relay contacts 30 V / 3 A AC/DC integrated
  - 2 enabling contacts with integrated semi-conductor outputs 30 V / 0,5 A DC  $\,$