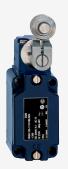

## MV8H 330-11Y-M20-1366

- temperature resistant version (up to 160°C)
- Continuous adjustment of lever position 360°
- $\bullet$  Lever can be transposed by 180°
- Metal enclosure
- Long life
- 40 mm x 76 mm x 40 mm ( basic component)
- Suitable for low actuating speeds
- 1 Cable entry M 20 x 1.5
- free of silicon
- proved in power station applications
- Actuator head can be repositioned in steps 4  $\times$  90°