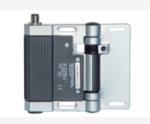

## HINGED SAFETY SWITCHES TVS410ST2-11/01I

- with fixed switching angle
- connector plug M12, 8-pole, above
- Metal enclosure
- Good resistance to oil and petroleum spirit
- For left or right hinged doors
- 141 mm x 115 mm x 21,5 mm
- Simple mounting, suitable for all conventional profile systems (30 ... 60 mm)