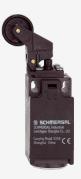

## T4K 236-02Z

- 1 Cable entry M 20 x 1.5
- Thermoplastic enclosure
- Good resistance to oil and petroleum spirit
- Wide range of alternative actuators
- 30 mm x 58,5 mm x 30 mm
- Double-insulated
- Mounting details to EN 50047
- Actuator heads can be repositioned by 4 x 90°
- Actuation from bottom parallel to the switch, therefore only suitable for small housings.