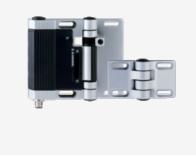

## TESF/ST24.2/180

- 1 cable entries M 16 x 1.5
- with fixed switching angle
- 1 connector M12, 8-pole
- Metal enclosure
- Good resistance to oil and petroleum spirit
- For left or right hinged doors
- 141 mm x 115 mm x 21,5 mm
- Simple mounting, suitable for all conventional profile systems (30 ... 60 mm)