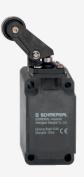

## **T3K 336-11ZUE**

- slim design
- 1 Cable entry M 20 x 1.5
- Design to EN 50041
- Actuation from bottom parallel to the switch, therefore only suitable for small housings.
- Thermoplastic enclosure
- Double-insulated
- Good resistance to oil and petroleum spirit
- Wide range of alternative actuators
- Actuator heads can be repositioned by 4 x 90°