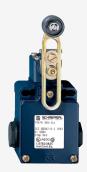

## Z4V7H 355-11Z-M20-2138

- Snap action with constant contact pressure up to switching point
- 3 cable entries lateral M 20 x 1.5
- Metal enclosure
- Wide range of alternative actuators
- Good resistance to oil and petroleum spirit
- 66,7 mm x 76 mm x 38 mm
- Actuator heads can be repositioned by 4 x 90°
- Mounting details to EN 50041
- Switching points to EN 50041