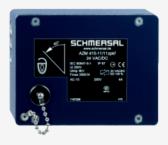

## **AZM 415-02/11ZPKF 24VAC/DC**

- Adjustable ball latch to 400 N
- 2 switches in one enclosure
- Problem-free opening of stressed doors by means of bell-crank system
- Ex version available
- Manual release
- 141 mm x 100 mm x 56,5 mm
- Metal enclosure
- Interlock with protection against incorrect locking.
- Robust design
- Long life
- 2 cable entries M 20 x 1.5
- Cut clamp termination