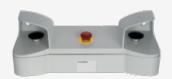

## SEPG05.3.4.0.22/95

- Emergency Stop button in metal version Ø 38,5 mm
- 2 black operating buttons (positioning parts) Ø 55 mm in Metal filmdesign
- light alloy die-casting
- 2 part enclosure
- Stand and wall mounting possible
- Ergonomic operation
- The terminal blocks and relay can be mounted in the inner part
- Operating panel suitable for at least 8 additional command devices and indicator lights
- Holes drilled under the cover and central hole  $\emptyset = 22,3$ mm