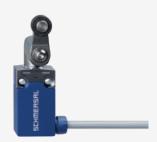

## PS116-Z12-LR200-H200

- Pre-wired cable right, 2 m
- Snap action 1 Normally open contact (NO) / 2 Opener (NC)
- Quick connection technology as connection terminals rotated by 45°
- cable entry 1 x M20 x 1,5
- Thermoplastic enclosure
- Symmetric enclosure
- Lever angle adjustable in 15° steps
- Protection class IP66, IP67
- Actuator heads can be repositioned by 8 x 45°