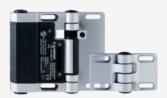

## **TESFA/180**

- 2 cable entries M 16 x 1.5
- with fixed switching angle
- Metal enclosure
- Good resistance to oil and petroleum spirit
- For left or right hinged doors
- 141 mm x 115 mm x 21,5 mm
- Simple mounting, suitable for all conventional profile systems (30 ... 60 mm)