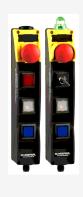

## BDF200-FB-NHK-SWS20-LT-LT-2875

- integrated FB interface for connection to the Safety-Field-Box SFB
- Pos 1: E-STOP with protective collar
- Pos 2: Key selector switch, 2 positions
- Pos 3: illuminated pushbutton 2875 with changeable colors
- Pos 4: illuminated pushbutton 2875 with changeable colors
- slender shock-proof thermoplastic enclosure
- to be installed at an ergonomic favourable position
- to be fitted to commercial-off-the-shelf aluminium profiles
- E-STOP with electronic OSSDs