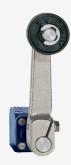

## **TD 470-33Y**

- 4 cable entries M 20 x 1.5
- Metal enclosure
- 6 Contacts
- 130 mm x 194 mm x 64 mm (basic component)
- Actuator head can be repositioned in steps 4 x 90°
- Continuous adjustment of lever position 360°
- Lever can be transposed by 180°
- In temperature-resistant version, the roller can be mounted in two different positions on the shaft