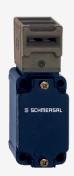

## AZ 335-03ZRK-M20

- 1 Cable entry M 20 x 1.5
- Metal enclosure
- Long life
- Universal coding
- 40,5 mm x 114 mm x 38 mm
- Actuator heads can be repositioned in steps 4 x 90°
- Can be mounted on a flat surface
- High level of contact reliability with low voltages and currents
- Slotted holes for adjustment, circular holes for location