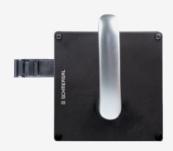

## **AZ/AZM 200-B30-RTAG1**

- Actuator for hinged guards
- With door detection sensor T
- Easy and intuitive operation
- No risk of injury from protruding actuator
- No supplementary door handles required
- Does not protrude into the door opening
- Various handles available
- · Greater mechanical stability