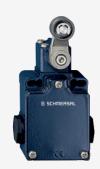

## T4VH 355-12ZUE

- 3 cable entries lateral M 20 x 1.5
- Metal enclosure
- Wide range of alternative actuators
- Good resistance to oil and petroleum spirit
- 66,7 mm x 76 mm x 38 mm
- Actuator heads can be repositioned by 4 x 90°
- Mounting details to EN 50041
- Switching points to EN 50041