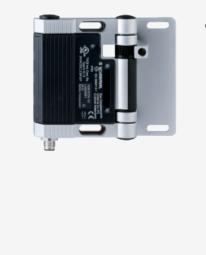

## TESFA/S/ST24.2/180

- 1 cable entries M 16 x 1.5  $\,$
- 1 connector M12, 8-pole
- with fixed switching angle
- Metal enclosure
- Good resistance to oil and petroleum spirit
- For left or right hinged doors
- 141 mm x 115 mm x 21,5 mm
- Simple mounting, suitable for all conventional profile systems (30 ... 60 mm)