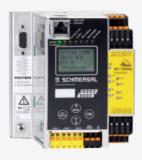

## **ASMM-2M-PB-RRSS**

- 2 AS interface master integrated
- Field bus gateway: PROFIBUS DP
- Integrated safety monitor for 2 AS-i circuits, 256 Devices
- 2 AS-i power supply unit decoupling with 2 x 4 A integrated; 1 power supply unit for 2 AS-i circuits possible
- Diagnostic interface: Ethernet RJ-45; safe cross-communication with multiple devices enabled; Web-Server integrated
- Controls up to 32 enabling circuits,
  - 2 enabling contacts with relay contacts 30 V / 3 A AC/DC integrated
  - 2 enabling contacts with integrated semi-conductor outputs 30 V  $^{\prime}$  / 0,5 A DC