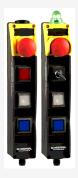

## BDF200-ST1-AS-NHK-SWS20-LTWH-LTBU-G24

- Integrated AS-Interface
- Pos 1: E-STOP with protective collar
- Pos 2: Key selector switch, 2 positions
- Pos 3: WHITE illuminated pushbutton
- Pos 4: BLUE illuminated pushbutton
- Indicator lamp G24 on top
- with connector plug M12 bottom
- slender shock-proof thermoplastic enclosure
- to be installed at an ergonomic favourable position
- to be fitted to commercial-off-the-shelf aluminium profiles