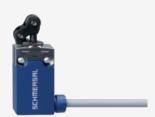

## PS116-T11-LR200-K210

- Pre-wired cable right, 2 m
- Slow action 1 Normally open contact (NO) / 1 Opener (NC)
- Quick connection technology as connection terminals rotated by 45°
- cable entry 1 x M20 x 1,5
- Thermoplastic enclosure
- Symmetric enclosure
- Protection class IP66, IP67
- Actuator heads can be repositioned by 8 x 45°