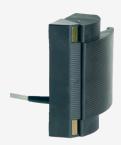

## **BNS-B20-12ZG-H**

- Pre-wired cable
- Thermoplastic enclosure
- Non-contact safety switch
- Does not protrude into the door opening
- 119,5 mm x 140 mm x 43,3 mm
- Substitutes door-handle and safety switch, no further door fittings required
- Modern and symmetric design
- Tamper-proof because of integral coded safety sensor
- Ergonomic operation
- Suitable for hinged and sliding guards
- No protruding actuator
- Simple mounting with 4 Screws