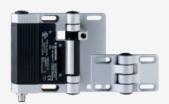

## TESFA/ST24.1/U

- 1 cable entries M 16 x 1.5
- 1 connector M12, 8-pole
- Metal enclosure
- Good resistance to oil and petroleum spirit
- For left or right hinged doors
- 141 mm x 115 mm x 21,5 mm
- Simple mounting, suitable for all conventional profile systems (30 ... 60 mm)