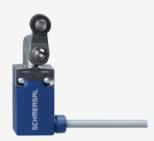

## PS116-T12-LR200-H200

- Pre-wired cable right, 2 m
- Slow action 1 Normally open contact (NO) / 2 Opener (NC)
- Quick connection technology as connection terminals rotated by 45°
- cable entry 1 x M20 x 1,5
- Thermoplastic enclosure
- Symmetric enclosure
- Lever angle adjustable in 15° steps
- Protection class IP66, IP67
- Actuator heads can be repositioned by 8 x 45°