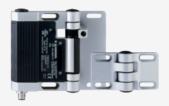

## HINGE SWITCH M. ZUS. TESFA/ST230.2/0

- 1 cable entries M 16 x 1.5
- with fixed switching angle
- 1 connector M 16 x 1.5, 10-pole
- Metal enclosure
- Good resistance to oil and petroleum spirit
- For left or right hinged doors
- 141 mm x 115 mm x 21,5 mm
- Simple mounting, suitable for all conventional profile systems (30 ... 60 mm)