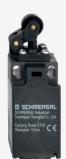

## T1R 236-20Z-M20

- + 1 Cable entry M 20 x 1.5
- Thermoplastic enclosure
- Good resistance to oil and petroleum spirit
- Wide range of alternative actuators
- 30 mm x 58,5 mm x 30 mm
- Double-insulated
- Mounting details to EN 50047
- Actuator heads can be repositioned by 4 x 90°