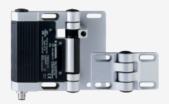

## **TESF/ST24.1/0**

- 1 cable entries M 16 x 1.5
- with fixed switching angle
- 1 connector M12, 8-pole
- Metal enclosure
- Good resistance to oil and petroleum spirit
- For left or right hinged doors
- 141 mm x 115 mm x 21,5 mm
- Simple mounting, suitable for all conventional profile systems (30 ... 60 mm)