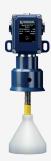

## **MAF/S 441-11Y**

- Level switch for silos and storage containers
- Aluminium enlosure, Detection cone
- Can be actuated from any direction
- Disabling at 30° deflection or in case of pressure from the bottom
- 1 Normally open contact (NO) / 1 Opener (NC)
- Mounting position vertical
- Ambient temperature -30 ... +90
- Protection class IP65