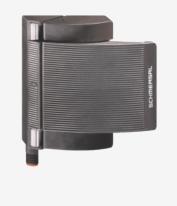

## BNS-B20-12Z-ST-R

- Connector M12 x 1, 8-pole
- Thermoplastic enclosure
- Non-contact safety switch
- Does not protrude into the door opening
- 119,5 mm x 140 mm x 43,3 mm
- Substitutes door-handle and safety switch, no further door fittings required
- Modern and symmetric design
- Tamper-proof because of integral coded safety sensor
- Ergonomic operation
- Suitable for hinged and sliding guards
- No protruding actuator
- Simple mounting with 4 Screws