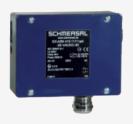

## EX-AZM 415-02/02ZPKA 24VAC/DC-3D

- Ex-Zone 22
- Metal enclosure
- 130 mm x 100 mm x 46,5 mm
- Clamping force 3500N
- 2 switches in one enclosure
- Adjustable ball latch to 400 N
- Interlock with protection against incorrect locking.
- Problem-free opening of stressed doors by means of bell-crank system
- 2 cable entries M 20 x 1.5