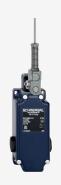

## MV4H 017-22Y

- + 3 Cable entry M 20 x 1.5
- Metal enclosure
- 4 Contacts
- 67 mm x 130 mm x 43 mm ( basic component)
- Actuator head can be repositioned in steps 4 x 90°
- Continuous adjustment of lever position 360°
- $\bullet$  Lever can be transposed by  $180^\circ$
- Elasticity of spring allows for inexact movement of actuator