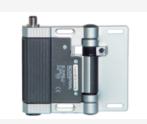

## HINGED SAFETY SWITCHES TVS410ST5-11/11U

- connector plug M 16 x 1.5, 10-pole, above
- Metal enclosure
- Good resistance to oil and petroleum spirit
- For left or right hinged doors
- 141 mm x 115 mm x 21,5 mm
- Simple mounting, suitable for all conventional profile systems (30 ... 60 mm)