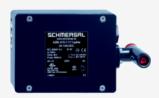

## **AZM 415-11/11ZPKTE 24VAC/DC**

- Adjustable ball latch to 400 N
- 2 switches in one enclosure
- Problem-free opening of stressed doors by means of bell-crank system
- Ex version available
- Manual release
- Emergency exit
- 172 mm x 100 mm x 80 mm
- Metal enclosure
- Interlock with protection against incorrect locking.
- Robust design
- Long life
- 2 cable entries M 20 x 1.5
- · Cut clamp termination