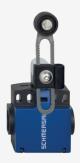

## **DATASHEET**

## PS226-T11-N200

- Quick connection technology as connection terminals rotated by 45°
- cable entry 1 x M20 x 1,5
- thermoplastic enclosure with foldable latching cover
- Simple and quick to adjust the control elements by 45°.
- cable entry 2 x M20 x 1,5
- Design to EN 50047
- Lever angle adjustable in 15° steps
- length adjustable in 2 mm steps
- LED version available